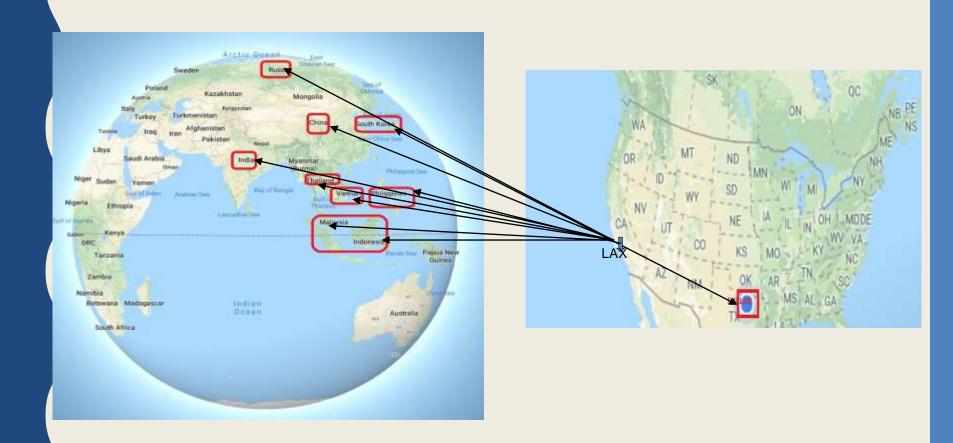

# OCEAN FCL AND LCL TO ASIA

| Dis.<br>Port | Country         | CFS<br>Name    | Dis.<br>Port | Countr<br>y | CFS<br>Name    |
|--------------|-----------------|----------------|--------------|-------------|----------------|
| HKG          | Australia       | Sydney         | SIN          | India       | Mumbai         |
|              | China           | Dalian         |              |             | Calcutta       |
|              |                 | Xingang        |              |             | Cochin         |
|              | Indonesi<br>a   | Jakarta        |              |             | Chennai        |
|              | Malaysia        | Penang         |              |             | New Delhi      |
|              |                 | Pt.<br>Kelang  |              |             | Nhava<br>Sheve |
|              | Philippin<br>es | Cebu           |              |             |                |
|              |                 | Manila         |              |             |                |
|              | Thailand        | Bangkok        |              |             |                |
|              | Vietnum         | Haiphon<br>g   |              |             |                |
|              |                 | Ho chi<br>minh |              |             |                |
|              | Taiwan          | Keelung        |              |             |                |
|              |                 | Kaohsiun<br>g  |              |             |                |

# **OCEAN FCL AND LCL TO ASIA**