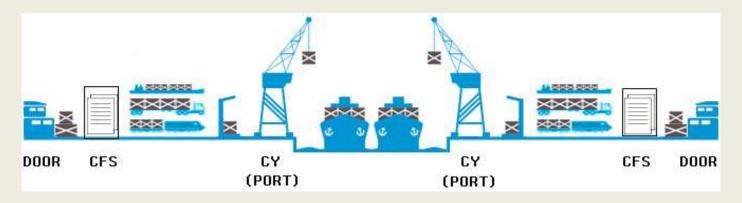

#### TYPE OF MOVE

Type of service offered determines the transport responsibility of the carrier.

CY/CY = Container Yard to Container Yard

CFS/CFS = Container Freight Station to Container Freight Station

Port/Port = Port to port excluding loading/unloading

Door to CY= Shipper's Door to Container Yard