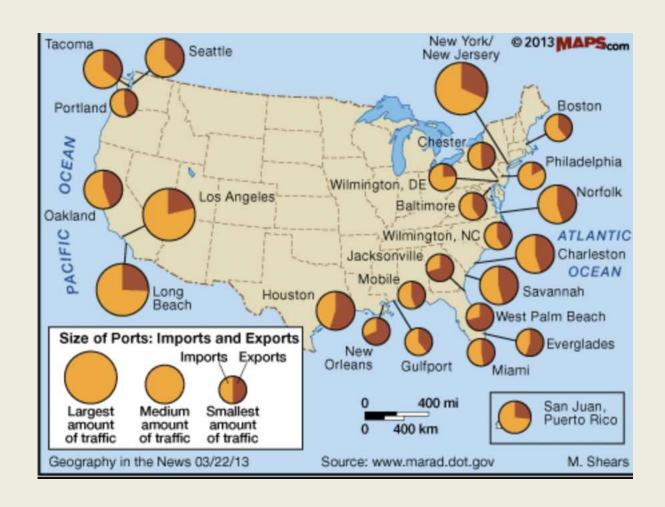

carriers between the United States, its territories or possessions, and foreign countries.

This license is conferred pursuant to the authority contained in Section 19 of the Shipping Act of 1984 and is subject to the provisions of said Act, Part 515 of Title 46 of the Code of Federal Regulations as it is or may be amended, and the pertinent provisions of other applicable regulations promulgated under the foregoing Act.

By authority of the Federal Maritime Commission

CINDY HENNIGAN Digitally signed by CIND HENNIGAN Date: 2023.07.10 19:08:45 -04'00'

Director Bureau of Certification and Licensing

# **CUSTOMS BROKER LICENSE**

#### PRIVATE INDIVIDUAL CUSTOMS BROKER



National Permit is submitted to CBP and pending an approval madhu.pandey@privatecblh.com]

#### MAJOR PORTS IN THE U.S.



# OCEAN FCL AND LCL TO JAPAN



# OCEAN FCL AND LCL TO ASIA

| Dis.<br>Port | Country         | CFS<br>Name    | Dis.<br>Port | Countr<br>y | CFS<br>Name    |
|--------------|-----------------|----------------|--------------|-------------|----------------|
| HKG          | Australia       | Sydney         | SIN          | India       | Mumbai         |
|              | China           | Dalian         |              |             | Calcutta       |
|              |                 | Xingang        |              |             | Cochin         |
|              | Indonesi<br>a   | Jakarta        |              |             | Chennai        |
|              | Malaysia        | Penang         |              |             | New Delhi      |
|              |                 | Pt.<br>Kelang  |