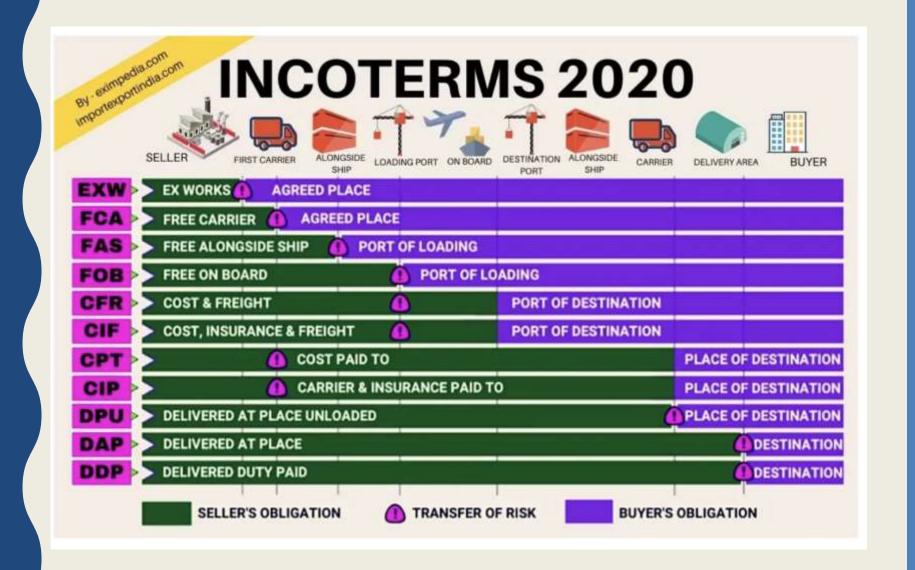

#### **INCOTERMS**

Incoterms, widely-used terms of sale, are a set of 11 internationally recognized rules which define the responsibilities of sellers and buyers. Incoterms specify who is responsible for paying for and managing the shipment, insurance, documentation, customs clearance, and other logistical activities.

# The seven Incoterms® 2020 rules for any mode(s) of transport are:

**EXW** - Ex Works (insert place of delivery)

**FCA** - Free Carrier (Insert named place of delivery)

**CPT** - Carriage Paid to (insert place of destination)

**CIP** - Carriage and Insurance Paid To (insert place of destination)

**DAP** - Delivered at Place (insert named place of destination)

**DPU** - Delivered at Place Unloaded (insert of place of destination)

**DDP** - Delivered Duty Paid (Insert place of destination).

Note: the DPU Incoterms replaces the old DAT, with additional requirements for the seller to unload the goods from the arriving means of transport.

# The four Incoterms® 2020 rules for Sea and Inland Waterway Transport are:

- FAS Free Alongside Ship (insert name of port of loading)
- FOB Free on Board (insert named port of loading)
- **CFR** Cost and Freight (insert named port of destination)
- **CIF** Cost Insurance and Freight (insert named port of destination)